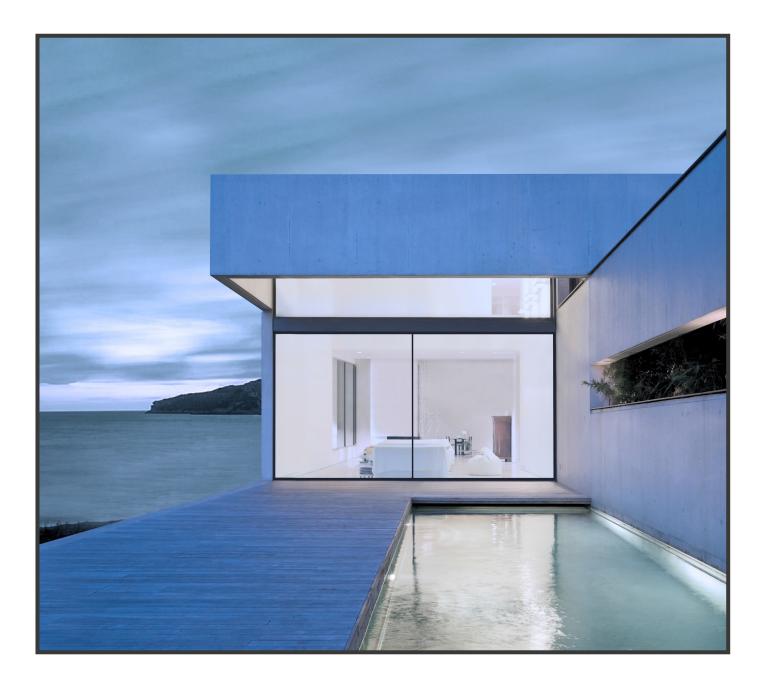

## **SKYGLAZE**

SLIDE - MINIMALIST SLIDING DOOR

## CONCEALED FRAMES AT HEAD AND JAMBS

FOR FRAMELESS AESTHETICS

AUTOMATION CAPABLE

NARROW SIGHT LINES 1 INCH INTERLOCKING STILE

**EXPANSIVE SIZE CAPABILITIES** SIZE TO ORDER AVAILABLE UP TO 90 SQ F

> MULTIPLE GLAZING OPTIONS INCREASED STRUCTURAL, THERMAL, AND ACOUSTIC PERFORMANCE

**CONFIGURABLE FLUSH SILL OPTIONS** FOR FRAMELESS AESTHETICS

LuxView creates inspired environments that enhance the views and design aesthetic of your space by seamlessly integrating the indoors and outdoors. Slide glass doors lead the industry with European design and American craftsmanship.

- Minimal sight lines
- High-performance
- Expansive sizes
- Effortless movement

Concealed Lever Lock

Flush Sill with Drainage Channel

Flush Sill