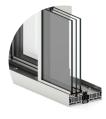

## CONCEALED FRAMES AT HEAD AND JAMBS

FOR FRAMELESS AESTHETICS

AUTOMATION CAPABLE

NARROW SIGHT LINES 1 INCH INTERLOCKING STILE

**EXPANSIVE SIZE CAPABILITIES** SIZE TO ORDER AVAILABLE UP TO 90 SQ F

> MULTIPLE GLAZING OPTIONS INCREASED STRUCTURAL, THERMAL, AND ACOUSTIC PERFORMANCE