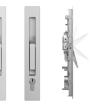

- Minimal sight lines
- High-performance
- Expansive sizes
- Effortless movement

Concealed Lever Lock

Flush Sill with Drainage Channel

Flush Sill